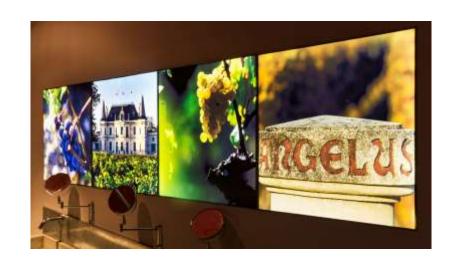

## Creates unique atmosphere through outstanding backlighted visuals.

#### Single - sided LED light boxes

- ultra thin profile 16.6mm / 33mm / 37mm
- tailor-made size
- rectangular or square solutions
- wall mountable