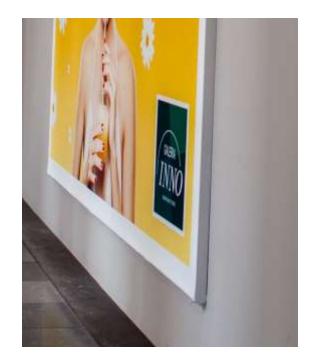

#### Single - sided LED light boxes

- ultra thin profile 16.6mm / 33mm / 37mm
- tailor-made size
- rectangular or square solutions
- wall mountable

## FyBox will fit any project.

Frame Depth

**Printing Quality** 

**Uniform Lighting** 

Easy Renewal

Contact