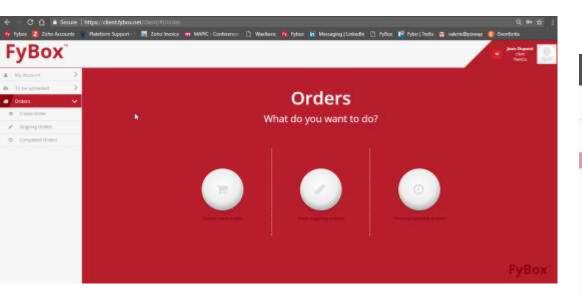

# The online platform allows you to manage your worldwide visual renewals in a few clicks

#### Services to customers - You order online, we deliver on site.

- Online textile renewal platform
- Design of visuals
- Renting possibilities
- Warranty on electrical device (Mean Well)
- Installation
- Worldwide delivery