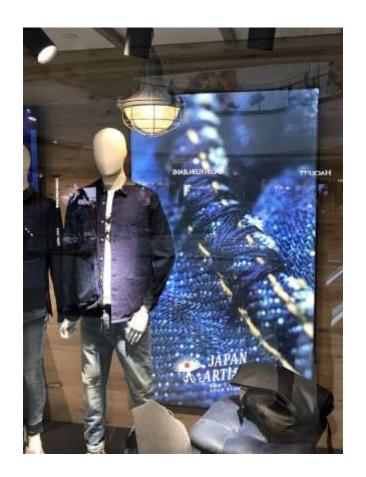

#### **High Quality Textile, special light boxes**

- HD printing: UV method or sublimation
- Easy renewal silicone strip
- Fire resistant b1 certified.
- outstanding visual result