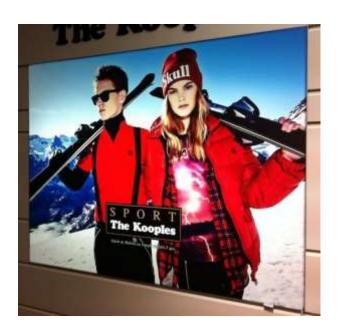

#### **Double - sided LED light boxes**

- profile 85 mm
- tailor-made size
- stand alone (with or without feet)