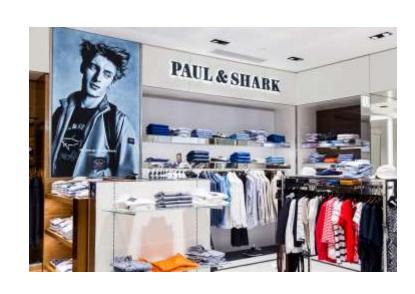

#### **Double - sided LED light boxes**

- profile 85 mm
- tailor-made size
- stand alone (with or without feet)