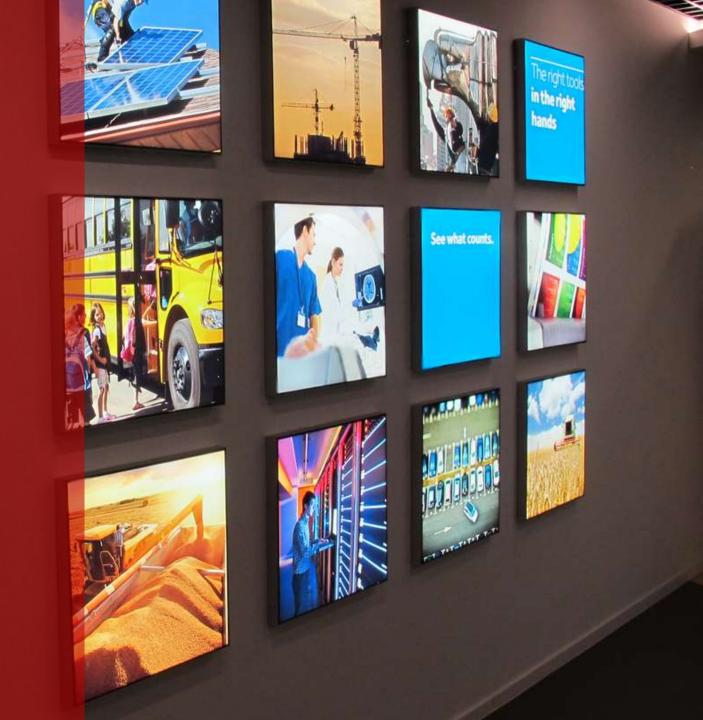

## Creates unique atmosphere through outstanding backlighted visuals.

#### Single - sided LED light boxes

- ultra thin profile 16.6mm / 33mm / 37mm
- tailor-made size
- rectangular or square solutions
- wall mountable