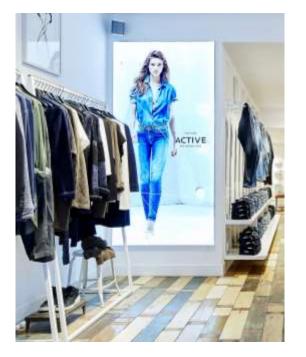

## Creates unique atmosphere through outstanding backlighted visuals.

#### Single - sided LED light boxes

- ultra thin profile 16.6mm / 33mm / 37mm
- tailor-made size
- rectangular or square solutions
- wall mountable