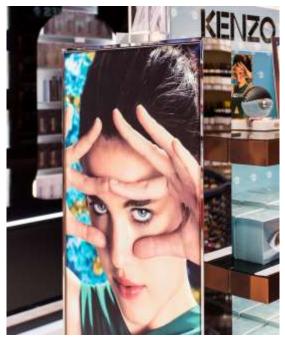

#### Single - sided LED light boxes

- ultra thin profile 16.6mm / 33mm / 37mm
- tailor-made size
- rectangular or square solutions
- wall mountable

#### **Double - sided LED light boxes**

- profile 85 mm
- tailor-made size
- stand alone (with or without feet)

## FyBox will fit any project.

Frame Depth

**Printing Quality** 

**Uniform Lighting** 

Easy Renewal

Contact