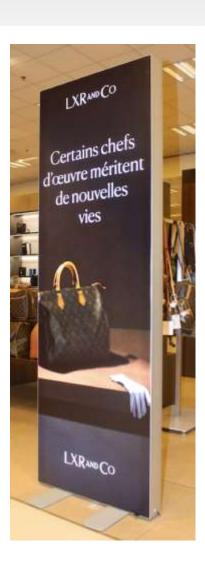

#### Single - sided LED light boxes

- ultra thin profile 16.6mm / 33mm / 37mm
- tailor-made size
- rectangular or square solutions
- wall mountable

#### **Double - sided LED light boxes**

- profile 85 mm
- tailor-made size
- stand alone (with or without feet)

## FyBox will fit any project.

Frame Depth

**Printing Quality** 

**Uniform Lighting** 

Easy Renewal

Contact