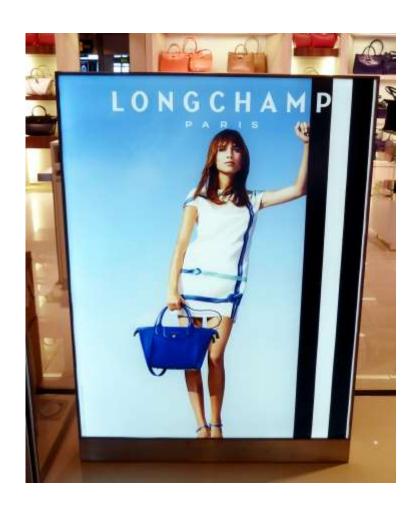

#### **Double - sided LED light boxes**

- profile 85 mm
- tailor-made size
- stand alone (with or without feet)