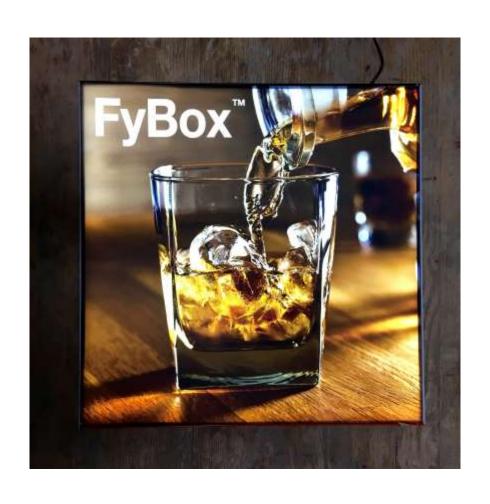

# **FyBox**

Integrated Lightbox Solutions
Make Life Brighter

## Creates unique atmosphere through outstanding backlighted visuals.

#### Single - sided LED light boxes

- ultra thin profile 16.6mm / 33mm / 37mm
- tailor-made size
- rectangular or square solutions
- wall mountable