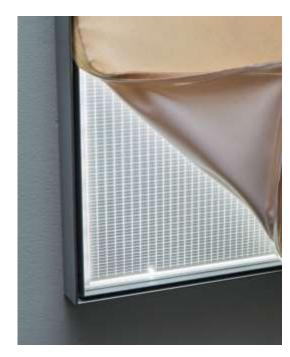

#### **High Quality Textile, special light boxes**

- HD printing: UV method or sublimation
- Easy renewal silicone strip
- Fire resistant b1 certified.
- outstanding visual result