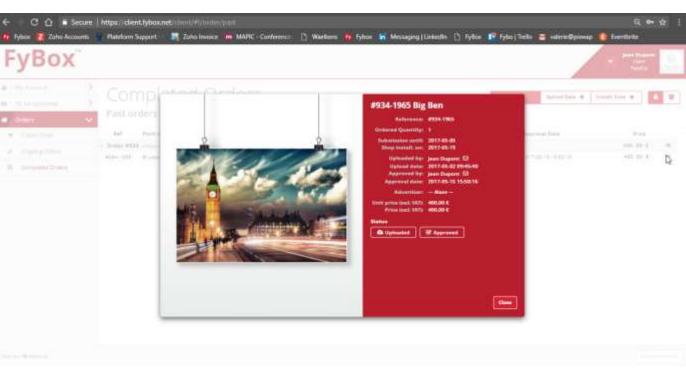

# The online platform allows you to manage your worldwide visual renewals in a few clicks

#### Services to customers - You order online, we deliver on site.

- Online textile renewal platform
- Design of visuals
- Renting possibilities
- Warranty on electrical device (Mean Well)
- Installation
- Worldwide delivery